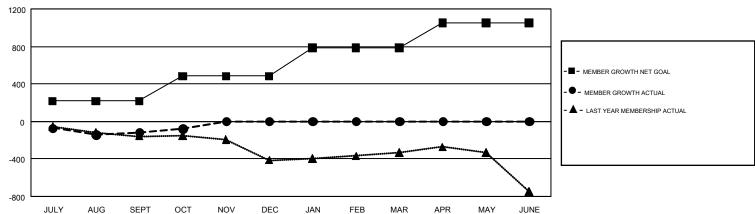

## GOALS AND ACTUAL MEMBERS CUMULATIVE

| DROPPED CLUBS: 5           |     | 190 CLUBS OF 597 ADDED 1 OR MORE<br>NEW MEMBERS | GENDER DISTRIBUTION  MALE 11,873 (64.68%) |                |       |
|----------------------------|-----|-------------------------------------------------|-------------------------------------------|----------------|-------|
| DROPPED MEMBERS            |     |                                                 | FEMALE                                    | 6,483 (35.32%) |       |
| DECEASED                   | 73  | CLICK HERE FOR CUMULATIVE                       | TOTAL FAMILY UNIT MEMBERS                 |                | 3,541 |
| CLUB CANCELLED 8 OTHER 441 |     | MEMBERSHIP DATA                                 | FAMILY MEMBERS PAYING HALF DUES           |                | 1,816 |
| TOTAL                      | 522 |                                                 |                                           |                |       |

## GMT Constitutional Area 1, Group K

GMT: OPEN

REPORT DOES NOT INCLUDE CLUBS IN UNDISTRICTED AREAS.

| Clubs         |               |             |               | Members               |                           |                         |                                              |  |
|---------------|---------------|-------------|---------------|-----------------------|---------------------------|-------------------------|----------------------------------------------|--|
|               | RESULTS FO    | R 2019-2020 |               | RESULTS FOR 2019-2020 |                           |                         |                                              |  |
| QUARTER       | NEW CLUB GOAL | NEW CLUBS   | DROPPED CLUBS | QUARTER               | MEMBER GROWTH NET<br>GOAL | MEMBER GROWTH<br>ACTUAL | DROPPED MEMBERS ACTUAL (including transfers) |  |
| JULY/AUG/SEPT | 2             | 0           | 5             | JULY/AUG/SEPT         | 215                       | 303                     | 369                                          |  |
| OCT/NOV/DEC   | 3             | 3           | 0             | OCT/NOV/DEC           | 266                       | 195                     | 153                                          |  |
| JAN/FEB/MAR   | 6             | 0           | 0             | JAN/FEB/MAR           | 306                       | 0                       | 0                                            |  |
| APR/MAY/JUNE  | 4             | 0           | 0             | APR/MAY/JUNE          | 264                       | 0                       | 0                                            |  |