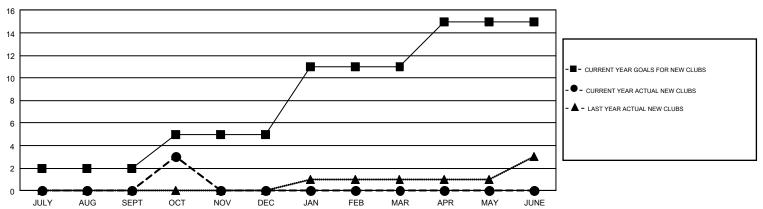

## GOALS AND ACTUAL NEW CLUBS CUMULATIVE

## GMT Constitutional Area 1, Group K

GMT: OPEN

REPORT DOES NOT INCLUDE CLUBS IN UNDISTRICTED AREAS.

| Clubs         |               |             |               | Members               |                           |                         |                                              |  |
|---------------|---------------|-------------|---------------|-----------------------|---------------------------|-------------------------|----------------------------------------------|--|
|               | RESULTS FO    | R 2019-2020 |               | RESULTS FOR 2019-2020 |                           |                         |                                              |  |
| QUARTER       | NEW CLUB GOAL | NEW CLUBS   | DROPPED CLUBS | QUARTER               | MEMBER GROWTH NET<br>GOAL | MEMBER GROWTH<br>ACTUAL | DROPPED MEMBERS ACTUAL (including transfers) |  |
| JULY/AUG/SEPT | 2             | 0           | 5             | JULY/AUG/SEPT         | 215                       | 303                     | 369                                          |  |
| OCT/NOV/DEC   | 3             | 3           | 0             | OCT/NOV/DEC           | 266                       | 195                     | 153                                          |  |
| JAN/FEB/MAR   | 6             | 0           | 0             | JAN/FEB/MAR           | 306                       | 0                       | 0                                            |  |
| APR/MAY/JUNE  | 4             | 0           | 0             | APR/MAY/JUNE          | 264                       | 0                       | 0                                            |  |